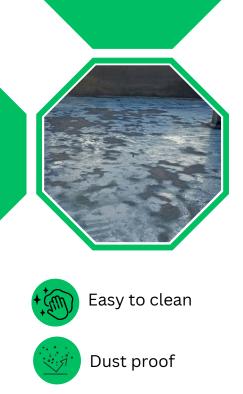

### FRIMSIN SL-TC-20 SELF-LEVELLING EPOXY TOP COAT

The FRIMSIN-SL-TC-20 floor Topcoat is a four-component epoxy floor Topcoat that exhibits high performance and gloss. It is ideal for use in industrial and commercial settings, producing a smooth, Self Levelling finish with multiple benefits. It can be applied over approved primers on concrete substrates.

) Easy to clean

Dust proof

Easy to clean

Glossy finish

Dust proof

Semi Glossy

HIgh abrasion resistance

High chemical