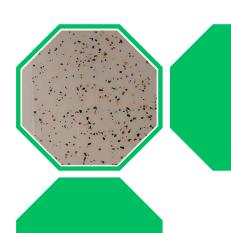

## FRIMSINFC-EC 30 HIGH BUILD EPOXY FLOOR COATING

The high-performance, Epoxy floor coating FC-EC-30 comes in coloured and non-pigmented varieties. It combines exceptional wear qualities with a decorative finish and chemical resistance. Perfect for applications requiring a seamless, joint-free finish floor and requiring the highest level of cleanliness. FC-EC-30 can be applied in a thickness range of 200–400 microns