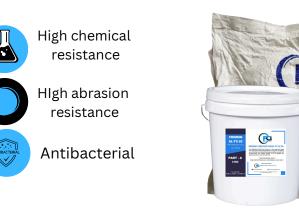

## FRIMSINFC-EC 30 HIGH BUILD EPOXY FLOOR COATING

The high-performance, Epoxy floor coating FC-EC-30 comes in coloured and non-pigmented varieties. It combines exceptional wear qualities with a decorative finish and chemical resistance. Perfect for applications requiring a seamless, joint-free finish floor and requiring the highest level of cleanliness. FC-EC-30 can be applied in a thickness range of 200–400 microns

High chemical resistance

HIgh abrasion resistance

Antibacterial

Part-A, Part-B and Part-C