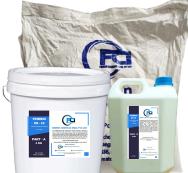

It can be applied over approved primers on concrete substrates.



Part-A, Part-B and Part-C

# **FRIMSIN ES-10**

#### SELF-LEVELLING EPOXY UNDERLAY

The FRIMSIN-ES-10 Self-Leveling Epoxy Screed Underlay is designed to cover surface flaws and unevenness on concrete substrates by applying 1mm to 5mm of Self-Leveling Underlay. With its Self-Leveling, three component epoxy system, it offers an appropriate foundation for the use of Self-Leveling Top coats, which are layered between Primer and Top coat, is advised for concrete and masonry substrates as Primer, Screed, and Sealer since they have a very high compressive strength and abrasion resistance.



) Easy to clean

Dust proof

Easy to clean

Glossy finish

Dust proof



Semi Glossy



HIgh abrasion resistance

High chemical

resistance



Part-A, Part-B and Part-C

## FRIMSIN-EP-01 EPOXY PRIMER

The FRIMSIN-EP-01 clear primer/sealer is a low viscosity, two component epoxy-based product that is intended for use on masonry and concrete substrates.It provides good penetration and sealing of concrete floors. It sticks very well to concrete as well as other substrates used for top coats or underlays





Part-A, Part-B

## FRIMSINFC-EC 30 HIGH BUILD EPOXY FLOOR COATING

The high-performance, Epoxy floor coating FC-EC-30 comes in coloured and non-pigmented varieties. It combines exceptional wear qualities with a decorative finish and chemical resistance. Perfect for applications requiring a seamless, joint-free finish floor and requiring the highest level of cleanliness. FC-EC-30 can be applied in a thickness range of 200–400 m