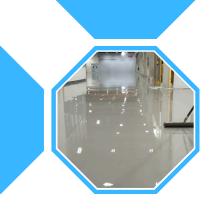

### FRIMSIN SL-TC-20 SELF-LEVELLING EPOXY TOP COAT

The FRIMSIN-SL-TC-20 floor Topcoat is a four-component epoxy floor Topcoat that exhibits high performance and gloss. It is ideal for use in industrial and commercial settings, producing a smooth, Self Levelling finish with multiple benefits. It can be applied over approved primers on concrete substrates.