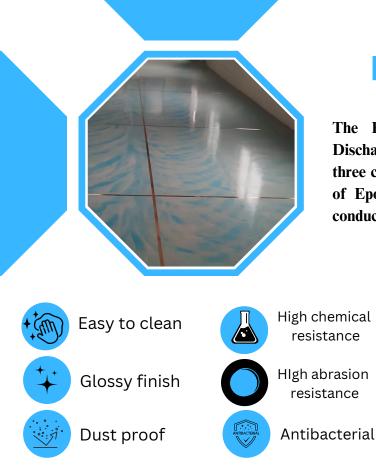

## **FRIMSIN ESD SL TC-22** ESD SELF LEVELLING TOP COAT

The FRIMSIN-ESD SL TC-22 is a Electrostatic Discharge System of self leveling epoxy system. It is a three component Epoxy system and applied 1mm to 2mm of Epoxy top coat and It maintains constant level of conductivity